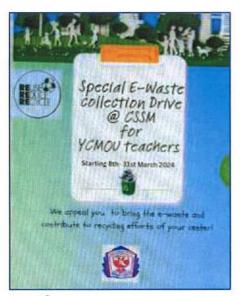

#### 2.E-waste management:

E-waste collection drives are routinely conducted for the students in the institution. However, there is no response to it as everyone disposes it of during the drives at their residential complexes. E-waste generated at the institutional level is routinely collected by the vendor appointed for maintenance of the computer lab and other electronic items.