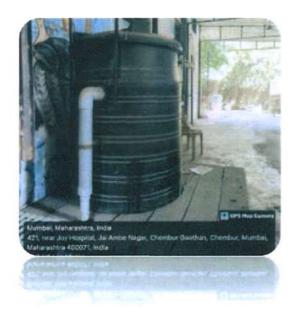

R.C. Marg. C - 400 071.

3. Vermi compost: Compost pit was created where wet waste is dumped. Compost bins are now used inside the premises due to infrastructural changes that led to closing of the pit.