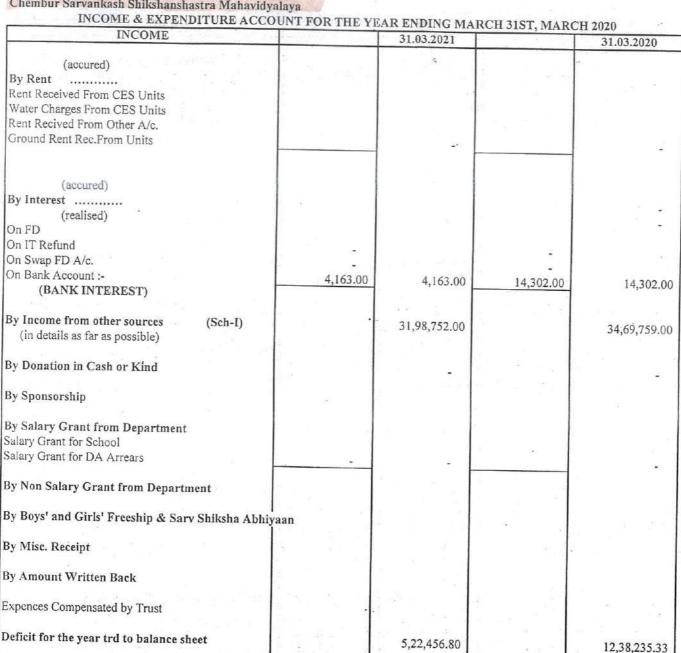

INCOME & EXPENDITURE ACCOUNT FOR THE YEAR ENDING MARCH 31ST, MARCH 2020

| INCOME & EXPENDITURE A                        |               | 31.03.2020     | JIDI, MARCI   |               |
|-----------------------------------------------|---------------|----------------|---------------|---------------|
|                                               |               | 31.03.2020     |               | 31.03.2019    |
| (accured)                                     | 1             |                |               |               |
| By Rent                                       |               | -              |               |               |
| Rent Received From CES Units                  | 1             | 360            | - 1           |               |
| Water Charges From CES Units                  | 1 1           |                |               |               |
| Rent Recived From Other A/c.                  | 1             |                |               |               |
|                                               | 1 1           |                | 1             |               |
| Ground Rent Rec.From Units                    |               | -              |               | -             |
|                                               |               |                |               |               |
| (accured)                                     |               |                |               |               |
| By Interest                                   | . 9           |                |               |               |
| (realised)                                    |               | No.            |               |               |
| On FD                                         |               |                | 4             |               |
| On IT Refund                                  | 1 2 2         |                |               |               |
|                                               | -01           |                | -             |               |
| On Swap FD A/c.                               |               |                |               |               |
| On Bank Account :-                            | 40,652.00     | 40,652.00      | 60,024.00     | 60,024.00     |
| (BANK INTEREST)                               |               |                | 00,024.00     | 00,024.00     |
| By Income from other sources (Sch-I)          |               |                |               |               |
| (in details as far as possible)               | 1             | 1,405,526.00   |               | 1,207,579.00  |
| (in details as far as possible)               |               |                |               |               |
| By Donation in Cash or Kind                   |               |                |               |               |
| 2) 2 sharron in Cash of Ring                  |               | 1.1            |               | 0 2           |
| By Sponsorship                                |               |                |               |               |
|                                               |               |                |               |               |
| By Salary Grant from Department               |               |                |               |               |
| Salary Grant for School                       | 10 240 475 00 |                |               |               |
| Salary Grant for DA Arrears                   | 18,340,475.00 | for a large of | 15,514,488.00 |               |
| outing Grant for DA Arrears                   | -             | 18,340,475.00  |               | 15,514,488.00 |
| By Non Salary Grant from Department           |               |                |               |               |
| by two salary Grant from Department           |               |                | 1 1 2 2       |               |
| By Boys' and Girls' Freeship & Sarv Shiksha A | bhiyaan       |                |               |               |
|                                               |               |                |               |               |
| By Misc. Receipt                              |               |                |               |               |
| •                                             |               |                | 1             |               |
| By Amount Written Back                        |               |                |               | 2             |
| , and but                                     |               | -              |               | × *           |
| Expences Compensated by Trust                 |               |                | -1 1220       | 2             |
| - Tripridades of Trust                        |               |                |               |               |
| Deficit for the year trd to balance sheet     | 1             | 10551465       |               | 200000        |
| y and the suitable street                     |               | 195,714.25     | * 1           | 248,022.46    |
| Total Rs                                      |               | 19,982,367.25  |               | 17,030,113.46 |
|                                               |               | 17,702,001.43  |               | 17,030,113,46 |