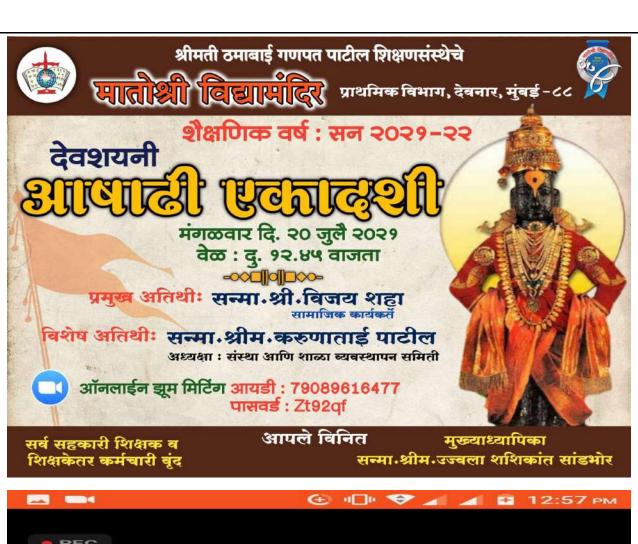

#### चेंबूर एज्युकेशन सोसायटी चे

#### चेंबूर सर्वकष शिक्षणशास्त्र महाविद्यालय

चेंबूर नाका, मुंबई - ४०० ०७१.

बी. एड. आंतरसेवा कार्यक्रम वेळापत्रक

शाळेचेनावः नावर गुरुजी विद्यालय दादर सकाळ / दुपार शाळेचा पत्ता दे(दे२ (पश्चिम) - 4000 28. दिनांक: 24 11 2022 मोबाईल नं. वुठवुठी ५25५ गटप्रमुखाचे नाव वस्ता अमोल पारील पाठ इयत्ता व शेरा तासिका वेळ विद्यार्थी शिक्षकाचे नाव विषय खोली तुकडी 8:257 2 (1) दिलदार फडवळे 3 09 विज्ञान VII 8 9:00 ह मोहिनी सुतार 4 2 विज्ञान 39 VIII 2 35 2 :35 . 5 32 पारील सराधी 99011 3 10:30% हर्षाली धुळ 0 श्रंभ कृत 6 40 VIII 2 × 4 Ę 19 6 9