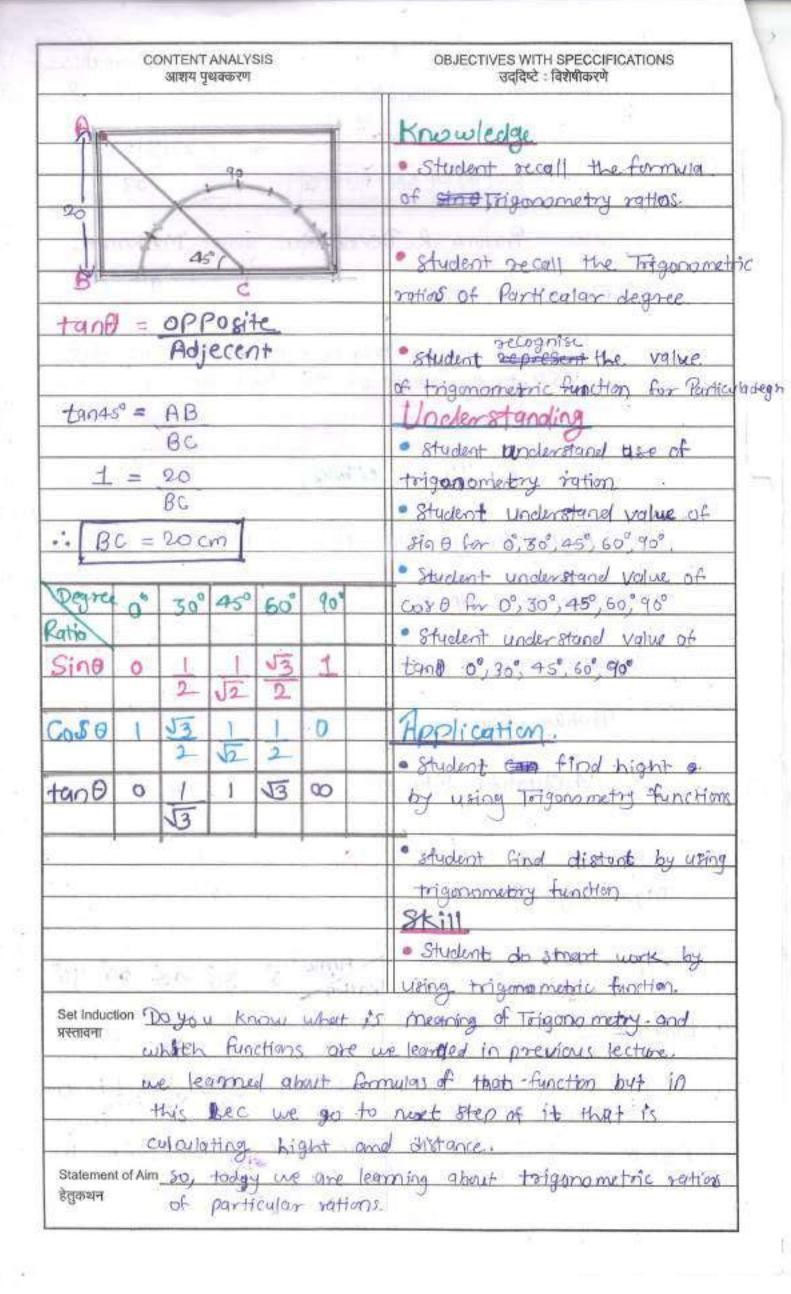

| 1       |
| Subject : Mathematics   Chalkboard Summary   Std. : व्यक्ता   Page   Pa |         |

| tano = _    | Adjectent -    |
|-------------|----------------|
| tan45 =     | 20<br>Adjecent |
| 1 =         | Adjecent.      |
| Adjectent - | = 20 km/       |

घटक

| Ration | 00 | 3°  | 45°  | 60°     | 900 |
|--------|----|-----|------|---------|-----|
| Sino   | 0  | 1 2 | 1/2  | 13      | ł   |
| cos 0  | 1  | 13  | 1 12 | 12      | 0   |
| tan 0  | 0  | 1/3 | 1    | √3<br>2 | 00  |

दिनांक

PRINCIPAL Chembur Sarvankash Shikshanshastra Mahavidyalaya



| 3) Content Development<br>आशय विकसन               | Student's Activity : विद्यार्थी कृती