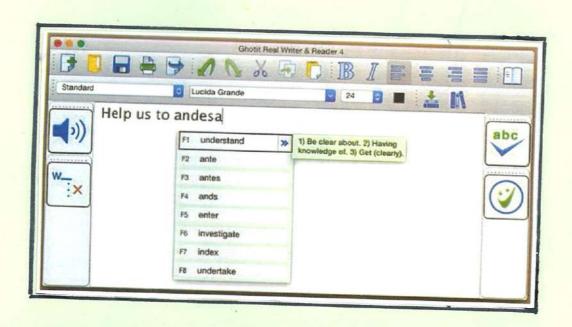

bur Naka, Mumbai 400 071 DATE:

TOPIC:



### 2. Word Prediction Software 8

Possible words that a user is looking for while typing text, which the user is an Select with a mouse click. The Software will also predict the next Possible word based on frequency of usage & Context This technology is particularly useful for individuals with difficulty spelling, and for people who have difficulty typing for the learning disabled ithones & Androids with the Software Can prove an absolute godsend for those grappling with reading & Spelling, Such as the dyslexic.

the number of required keyetrokes, by predicting

The word you are typing and the next word

PRINCEPAL

HE SALVANIAN MATERIAL AND FREATURES Such as Spell Checking as you

type, Speech Synthesis, & Shortauts for Frequently

Used words.





PRINCIPAL

Chembur Sarvankash Shikshanshastra
Mahavidyalaya
Ramkrishnan Chemburkar Marg,
Chembur Naka, Mumbai 400 071



hen



Har

PRINCIPAL embur Sarvankash Shikshanshastra

Mahavidyalaya Ramkrishnan Chemburkar Marg, hembur Naka, Mumbai 400 071

|                             | DATE:                                                                                                                                                                                                                                       |
|-----------------------------|---------------------------------------------------------------------------------------------------------------------------------------------------------------------------------------------------------------------------------------------|
|