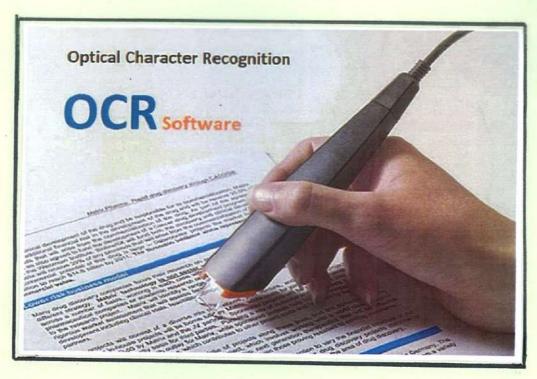

ing text, which the user is an Select with a mouse click. The Software will also predict the next Possible word based on frequency of usage & Context This technology is particularly useful for individuals with difficulty spelling, and for people who have difficulty typing for the learning disabled ithones & Androids with the Software Can prove an absolute godsend for those grappling with reading & Spelling, Such as the dyslexic.

the number of required keyetrokes, by predicting

The word you are typing and the next word

PRINCEPAL

HE SALVANIAN MATERIAL AND FREATURES Such as Spell Checking as you

type, Speech Synthesis, & Shortauts for Frequently

Used words.





PRINCIPAL

Chembur Sarvankash Shikshanshastra
Mahavidyalaya
Ramkrishnan Chemburkar Marg,
Chembur Naka, Mumbai 400 071



hen



Har

PRINCIPAL embur Sarvankash Shikshanshastra

Mahavidyalaya Ramkrishnan Chemburkar Marg, hembur Naka, Mumbai 400 071

|                             | DATE:                                                                                                                                                                                                                                       |
|-----------------------------|---------------------------------------------------------------------------------------------------------------------------------------------------------------------------------------------------------------------------------------------|
|                             | TOPIC: