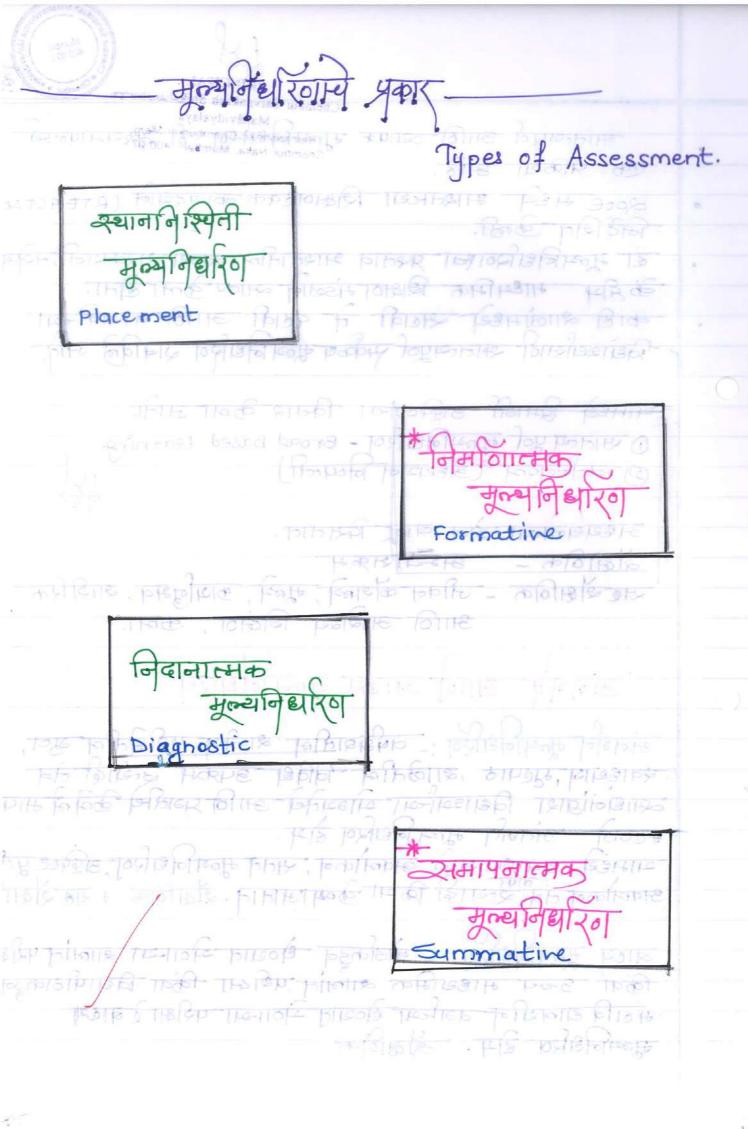

## प्रस्तावन

मानशास्त्रामा डगम लल्बद्वानात्म् आनेना असमा तरी त्याच्या विकासावर अनेक अन्य आक्रांचा प्रभाव परमा व मानसशाकाने त्या त्या आक्राम्था सम्यास प्रदेशती स्पानून धेतल्या किंपहुना वानिक ब्रुटीकोन व विज्ञानांच्या पद्धतीया इवीकार केल्यामुळेय मानस्थास्म बहुअंगी क्लकपात विसते. त्याकरिता मानशास्त्रामधी वर्विध पक्छतीया अवलंब केलेला दिसती. यामध्ये आशमप्रधती (आमियेअर मेथड), क्या-प्रधती एउनेनेने रूम मेथड) प्रायोकिक पद्धती विकित्सक प्रधती ; विकास पद्धती तरीय व्यक्तिअभ्यास किंवा व्यक्तीतिहास पद्धती (केशस्टडी मेघड) उत्याहीं वा खमावेश होती. तर येथे व्यक्ति अश्यास पद्धतीद्वारे एका कुमारान्या विकासाचे जिर्शक्षा करने हा विषय आहे. त्यानुसास का कुमारीचे (वय-उपवर्ष) तिका विकासांवा व्यक्ती अभ्यास कर्ण्यात्या प्रयान येथे केलेला आहे. ज्याद्वीर तिथे ग्रूवान्दीय वाद आगिवाकिमास , विथी स्वमित्रहा त्रव सामार्थ इत्यादी विविध पेर्लूचे तिस्था विकासमध्ये अन्यारे घोगदान समनून होता येईल.