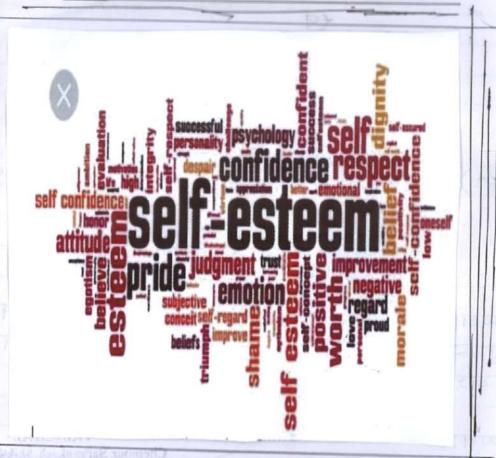

# विगेची स्वप्र

योझेनवर्श सेक्फ-एस्टीम स्केल (आरएसईएस-१८६5) ही समाजशाक्त्रा मारिस सेझेनवर्श यांनी विकासित केली अहि: हा साम जिक - विद्यान ज्यंशी धनामहों मोठ्या प्रमाणावन वापरले जागारे उनात्म राज्यान दिस्त्रितिका याबादायी प्रश्ना-वली आहे.

RS ES ची क्याना क्यामाजिक - सर्वेक्षा प्रश्नावली प्रमालेश के भी अहे स्यातीम पाय बाबींमध्ये सकारात्मक विधाने तर पाय नकारात्मक विधाने आहितः ही क्केन क्वतःबद्दन र्मकाशतमक आठी तकाशतमक अशा वोन्धी भावनां ये मोजमाप करून जाशतिक रव -मूल्याचे मीजमाप करते. मूळ नमुना ज्यासाठी स्केल विकसित कर्ञात आली होती त्यात न्युचार्क मध्मीम ९० चाद्वास्थिक पठो निवड मेल्या आळां मधीन 5,024 उच्च माह्यमिक कनिष्ठ साठि बिर वरिष्ठांयासमावेश हीता रोझनबर्श स्वप्रतिष्ठा स्केल रे स्वप्रतिष्ठा मूल्योकनासाठी एक विश्वासाह आठि वैध परिगामवायक साधन्मानवे अहि PSES से आषांतर अगाठी कपांतर पार्शिसन क्रिंग शिनी उटा लियन, जर्मन अशा विविध भाषांमध्ये आहे. पर् वैश्वेशळ्या शब्द्रांमध्ये क्रॉस कल्याम स्टिनमध्ये या क्लेम्बा मीठ्याप्रमाणावर वापर के मा जाती. कार्यपद्धती:-

रकेलमध्ये वहा विधाने असतात जी लागू होतील विधाने त्याप्रमाने आपन त्या विधानाधी गुनवता ठ्याधनी. hembur Sarvankash Shikahanshash विधार न करता त्वरीत उत्तर मा दिली Ramkrishnan Chemburkar Mans.
Shembur अकार अकार कि निम्न हे सम्मन्यास महत् होईल .