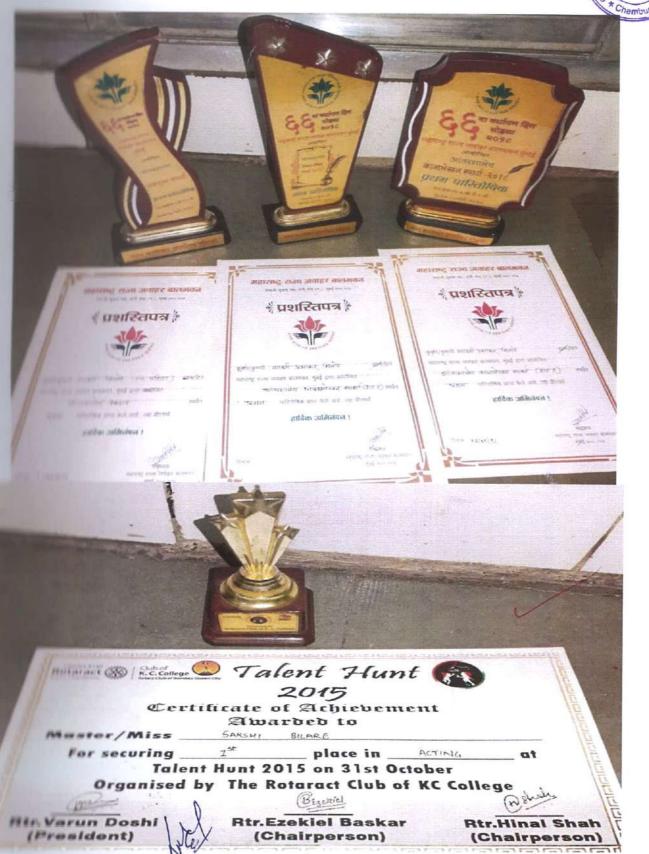

स्पर्धातमक यश : — विविध्य आलेय व आंत्रशालेय रूपद्या व उत्तर स्पर्धामध्ये सक्रिय सिक्षण व यशः

|   | -             |                        |                                              |                                        |
|---|---------------|------------------------|----------------------------------------------|----------------------------------------|
|   | <i>9</i> b' · | क्ष्तेश-               | स्पद्ध (आयोजन)                               | संपादित अश                             |
|   | 3)            | वक्तृत्व<br>निवंध मेखन | महाराष्ट्र राज्य                             | प्रथम सन्मानिक                         |
|   | 3)            | काव्यने अन             | ) (2096)                                     | प्रथम प्रश्नास्तीपत्र                  |
| 1 | 8)            | ' का भिनय              | के दर्गी कालेज बोद्रवट काव                   | -11- HEK                               |
|   | 4)            | कथा मेळान              | 3519 209W.                                   | प्रचम (मेडल)                           |
|   | E)            | खेळ - ह्यावन           | चिकित्सक समूह शिरोळकर-<br>पी 18वी            | चुनीय /।द्वेनीय                        |
|   | (9)           | सांस्कातिक             | कनफ प्रतिष्ठान ,सुंवई .                      | भुग - भीरव                             |
|   | (3)           | ः वर्गातृत्व           | -पि विदे सि श्रियु लक्ट्रा त्योत्लेल<br>२०१८ | हुसर्वोत्कृष्ट स्पर्हक<br>(फिरला-स्पक) |
|   |               |                        |                                              | (ما المامال                            |

= अडासंपादन केलेल्या प्रमाठापनांची @ व परितापकां छामाचित्र:

PRINCIPAL

Chembur Sarvankash Shikshanshastra

Mahavidyalaya

027358

OE

awarded to

HIIII ARE SAKSHI PRABHAKAR