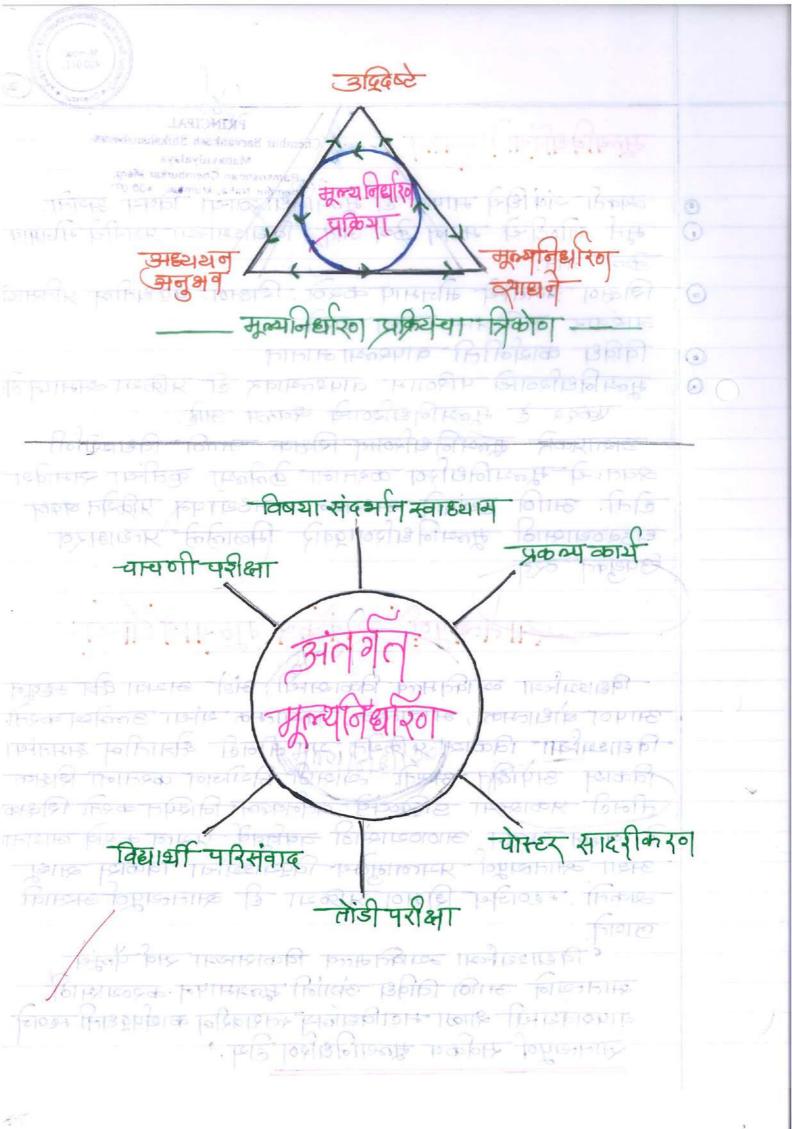

# विगेची स्वप्र

योझेनवर्श सेक्फ-एस्टीम स्केल (आरएसईएस-१८६5) ही समाजशाक्त्रा मारिस सेझेनवर्श यांनी विकासित केली अहि: हा साम जिक - विद्यान ज्यंशी धनामहों मोठ्या प्रमाणावन वापरले जागारे उनात्म राज्यान दिस्त्रितिका याबादायी प्रश्ना-वली आहे.

RS ES ची क्याना क्यामाजिक - सर्वेक्षा प्रश्नावली प्रमालेश के भी अहे स्यातीम पाय बाबींमध्ये सकारात्मक विधाने तर पाय नकारात्मक विधाने आहितः ही क्केन क्वतःबद्दन र्मकाशतमक आठी तकाशतमक अशा वोन्धी भावनां ये मोजमाप करून जाशतिक रव -मूल्याचे मीजमाप करते. मूळ नमुना ज्यासाठी स्केल विकसित कर्ञात आली होती त्यात न्युचार्क मध्मीम ९० चाद्वास्थिक पठो निवड मेल्या आळां मधीन 5,024 उच्च माह्यमिक कनिष्ठ साठि बिर वरिष्ठांयासमावेश हीता रोझनबर्श स्वप्रतिष्ठा स्केल रे स्वप्रतिष्ठा मूल्योकनासाठी एक विश्वासाह आठि वैध परिगामवायक साधन्मानवे अहि PSES से आषांतर अगाठी कपांतर पार्शिसन क्रिंग शिनी उटा लियन, जर्मन अशा विविध भाषांमध्ये आहे. पर् वैश्वेशळ्या शब्द्रांमध्ये क्रॉस कल्याम स्टिनमध्ये या क्लेम्बा मीठ्याप्रमाणावर वापर के मा जाती. कार्यपद्धती:-

रकेलमध्ये वहा विधाने असतात जी लागू होतील विधाने त्याप्रमाने आपन त्या विधानाधी गुनवता ठ्याधनी. hembur Sarvankash Shikahanshash विधार न करता त्वरीत उत्तर मा दिली Ramkrishnan Chemburkar Mans.
Shembur अकार अकार कि निम्न हे सम्मन्यास महत् होईल .