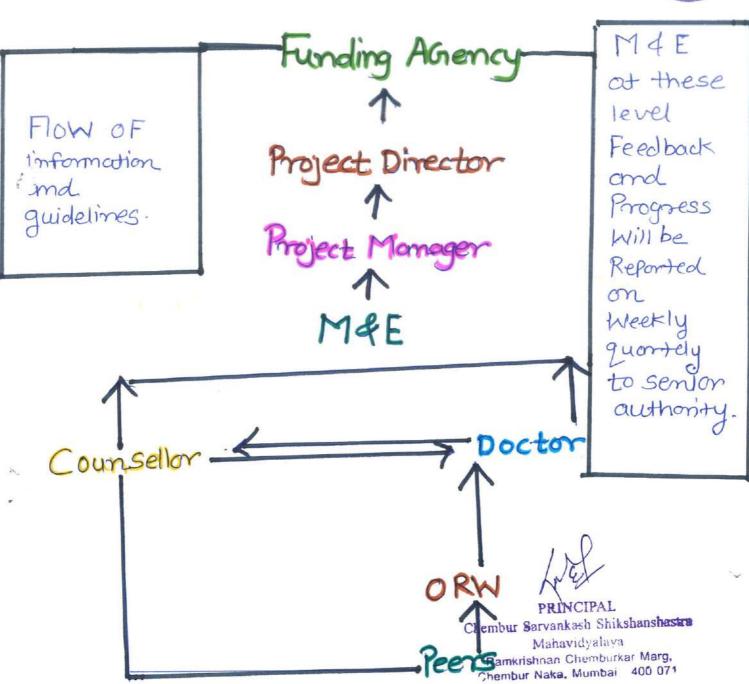

| D 1777 PLOSTER      |   |

# LOKPARISHAD

Reporting System.





| NAM      | E:                    | STD.                                                | .:DIV.:                                                         | PAG              | A          | Mumbai Mumbai A00 UT1. |
|----------|-----------------------|-----------------------------------------------------|-----------------------------------------------------------------|------------------|------------|------------------------|
| Su<br>M. | IOR<br>Mon<br>ch as,  | ny activity counse                                  | y is conding sess                                               | ducted ion, Made | by NGO.    | *Chembut *             |
| SKO      | Date                  |                                                     | ties W                                                          |