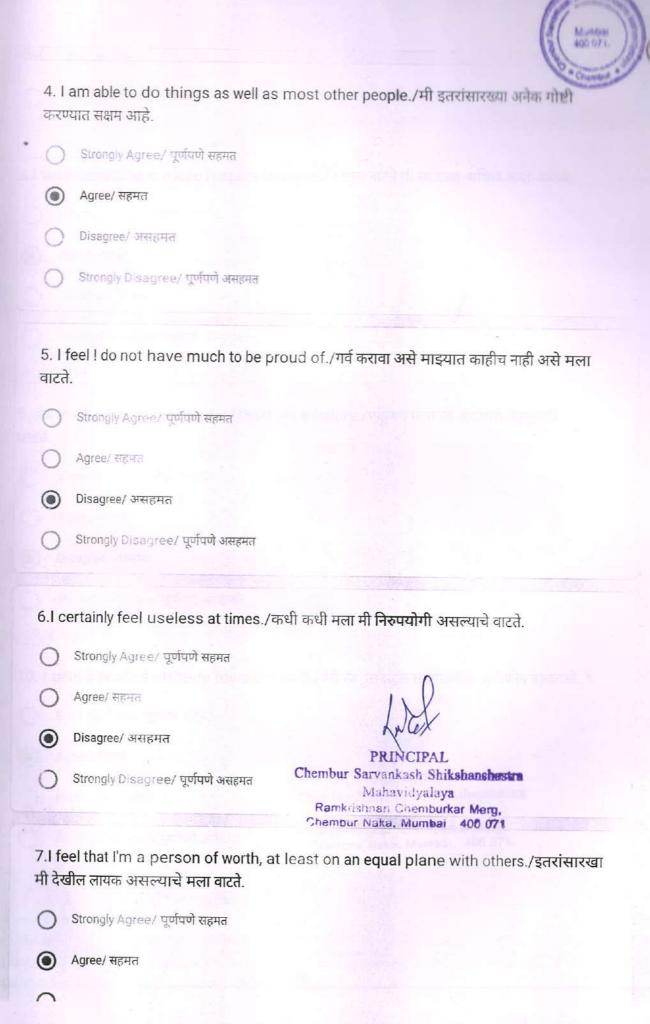

#### Chembur Education Society's

Chembur Sarvankash Shikshanshastra Mahavidyalaya Affiliated to University of Mumbai, Recognised by N.C.T.E.)

Phone: (0)022 2527 2162,2522 1439 (D) 2527 8225

2021-2023

Reaccrediated 'A' by NAAC

Date: 04 08 4022.

Name of the Subject

: बाल्यवस्था आणि वाह ( ccI)

Name of the Assignment : () रव प्रालेख्डा -वान्पानी

क्रिकीमार्य अवस्थितील वालिकेया

Name of the Student : उन्न ह्यानी एकना व्य भूज

F. Y.B. Ed (Marathi Medium)

Academic Year 2029-2012

Semester

Roll No.

80

Guided by

: डॉ चंद्रशेख्य न्यक्रदेव

Chembur Sarvankash Shikshanshastra

Mahavidyalaya

|                                                  | अनुक्रमानिकाः—                                      |                |
|--------------------------------------------------|-----------------------------------------------------|----------------|
|                                                  | CHOPID-IOSPIR PS                                    |                |
| क्रम                                             | ोक विषय                                             | 9.90.          |
|                                                  | स्व प्रतिष्ठा न्यायशी (स्वाध्याम १)                 |                |
| ₹.                                               | प्रभावना.                                           | (5)            |
| 7.                                               | रव प्रतिष्ठा च्हांजे काय?                           | (Q)            |
| 3.                                               | स्व प्रतिष्ठेन्था व्याज्या                          | 3              |
| ₹.                                               | स्वप्रतिष्ठेचे प्रकार<br>सकारात्मक उनाठी नकारात्मक  | · 8 - 6        |
|                                                  | रुख स्वप्रातिष्ठा                                   | 4              |
|                                                  | निम्न स्वप्रतिष्ठ।                                  | Ee-0           |
| 9.                                               | रोड्ननबर्गन्थी स्वप्रितिष्ठा स्केल प्रकार           | [M] (          |
| £.                                               | चोझनबर्जन्या स्वप्रतिष्ठा स्क्रेनचे<br>चित्रन खॉटस् | e- 92          |
| PRINGE<br>embur Sarvankash                       | Shikshanshastra                                     | 93-98          |
| Mahavidy<br>Ramkrishnan Cher<br>hembur Naka, Mui | alaya<br>nburkar Merg,                              | अप <b>-</b> ७६ |
| e.                                               | संदर्भमुचि.                                         | 96             |