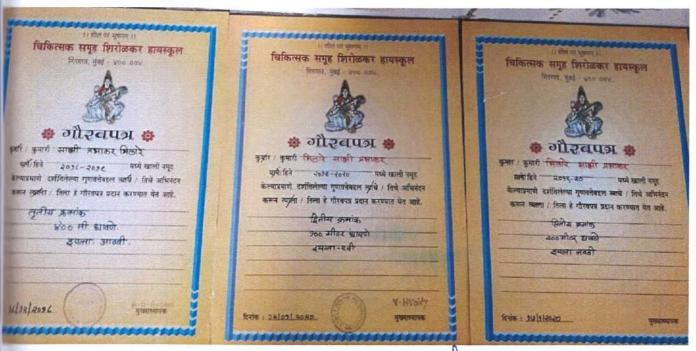

स्पर्धातमक यश : — विविध्य आलेय व आंत्रशालेय रूपद्या व उत्तर स्पर्धामध्ये सक्रिय सिक्षण व यशः

|   | -             |                        |                                              |                                        |
|---|---------------|------------------------|----------------------------------------------|----------------------------------------|
|   | <i>9</i> b' · | क्ष्तेश-               | स्पद्ध (आयोजन)                               | संपादित अश                             |
|   | 3)            | वक्तृत्व<br>निवंध मेखन | महाराष्ट्र राज्य                             | प्रथम सन्मानिक                         |
|   | 3)            | काव्यने अन             | ) (2096)                                     | प्रथम प्रश्नास्तीपत्र                  |
| 1 | 8)            | ' का भिनय              | के दर्गी कालेज बोद्रवट काव                   | -11- HEK                               |
|   | 4)            | कथा मेळान              | 3519 209W.                                   | प्रचम (मेडल)                           |
|   | E)            | खेळ - ह्यावन           | चिकित्सक समूह शिरोळकर-<br>पी 18वी            | चुनीय /।द्वेनीय                        |
|   | (9)           | सांस्कातिक             | कनफ प्रतिष्ठान ,सुंवई .                      | भुग - भीरव                             |
|   | (3)           | ः वर्गातृत्व           | -पि विदे सि श्रियु लक्ट्रा त्योत्लेल<br>२०१८ | हुसर्वोत्कृष्ट स्पर्हक<br>(फिरला-स्पक) |
|   |               |                        |                                              | (ما المامال                            |

= अडासंपादन केलेल्या प्रमाठापनांची @ व परितापकां छामाचित्र:

PRINCIPAL

Chembur Sarvankash Shikshanshastra

Mahavidyalaya

027358

OE

awarded to

HIIII ARE SAKSHI PRABHAKAR