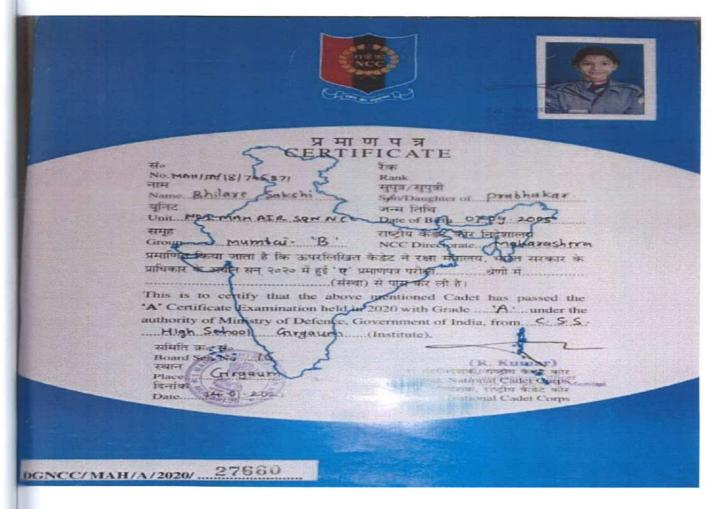

ञ्नाध्यायं क्रमांक=२

व्याक्त अभ्यास केलेल्या कुमारवर्यीन मुलीन्ये नाव :- कु साक्ष्ती भिलारे वय :- १६ वर्षे

मार्गिदर्शक: डॉ. चंद्रशेश्वर च्यक्रदेव

la Co

PRINCIPAL

Chembur Sarvankash Shikshanshastra

Mahavidyalaya Ramkrishnan Chemburkar Marg, Chembur Naka, Mumbai 400 071

### वाधितक तपशील

नाव :- कु. साक्षी प्रभाकर मिलारे.

निंग :- स्त्रीलिंग

वम :- १६ वर्ष

विकासी नाव: - प्रभाकर बाळकृष्ठा भिलारे

गार्चे नाव:- श्रीमती रत्नाप्रमा प्रभाकर भिलारे

पत्ला: - 22- रमाबाई निवास, पिछला मजला, कम नं - २३, अलंकार सिनेमा समोर

ञ्लेतवाडी (माभ्या रस्ता), विर्धाव,

मुंबई - ४००००४.

ड्याता :- अकरावी

संद :- अभिनय, वम्हत्व, कविना लेखन, नृत्यद्यादीः

## कोद्विक लपशील

बिष्टिन :- ह्यान नारीत (अपद्याती निधन) (14)

शिक्षा :- अवनी

Chembur Sarvankash Shikshanshastra

Mahavidyalaya
Mahavidyalaya
Mahavidyalaya
Anthaniwishnand Andrew Marg,
Chembur Naka, Mumbai 400 07

आहे , \_ ह्यात आहे.

शिक्षान :- अ० वी

लोकरी -व्यवसाय: - जेवलान्धी व्यानावळ - डब्रिनर्वाहाकरिता. श्विवनकाम - वरव्यन्धिकरिता.

वाधिक उत्पन्न :- 3, 60,000.

### संबंधित आपत्थ क्रं : - प्रभम

भावंड

: - (हिस्ता प्रभाकर भिलारे (इमला - ७वी) (हिनंदवी प्रभाकर भिलारे (इसला - ५वी)

नाइंगानीन सदस्य संख्या: - ४ (विभवन कुडुंब पव्धानी)

ब्राक्षाणिक तपशील

उभारता :- अकरावी (F.Y.J. c) विज्ञान शास्त्रा.

गराविधालथार्पे नाव: - डी. जी कपरेल महाविधालम.

साविन्ये नाव (२ वर्षपूर्व) :- धिकित्सक संमुख शिशेळकर हायस्कूल (उथला - १ भी ते ३० वी)

आवडता विषय :- ग्रामित हा सर्वात आवडता विषय अञ्चल रसायन या थ्या (chemistry) जगानि इंग्रमी आनि संस्कृत भाषा है विषय सुद्धा आवडतात.

मिष्यका आवडतो .- भागित विषय आवडतो कारण आगित कारण आगित सोडवायका कावडतात.
पुढे नेगी किंग इंजिनी अरींश

PRINCIPAL

PRINCIPAL

या क्षेत्रात रूथी असल्याने क्याकरिता

Mahavidyataya

शांगित विषय अपयोशी पडेतो.

Ramkrishnar Chemburkar Marg, Chembur Naka, Mumbai 400 071

अपवडते। शिक्षक शिक्षिका: - शिते सर. (शानेतील -

शिक्षक का आवडतात ? :- ञ्यूप छान शिकवायने अभासा -व्यापितित इतर अपक्रमां साठी प्रोत्साहित क्रायमे सुख्य म्हणजे त्यांनी शिकवलेले समजायमे

बोक्सानिक भश : - इंग्रजी भाषेत (प्रते एक गुनः ६६८ ला - ९१७. एक्सिमेटरी इंटरामि जिएट (ब्रेड A- B मनुक्रमे)

स्पर्धातमक यश : — विविध्य आलेय व आंत्रशालेय रूपद्या व उत्तर स्पर्धामध्ये सक्रिय सिक्षण व यशः

|   | -             |                        |                                              |                                        |
|---|---------------|------------------------|----------------------------------------------|----------------------------------------|
|   | <i>9</i> b' · | क्ष्तेश-               | स्पद्ध (आयोजन)                               | संपादित अश                             |
|   | 3)            | वक्तृत्व<br>निवंध मेखन | महाराष्ट्र राज्य                             | प्रथम सन्मानिक                         |
|   | 3)            | काव्यने अन             | ) (2096)                                     | प्रथम प्रश्नास्तीपत्र                  |
| 1 | 8)            | ' का भिनय              | के दर्गी कालेज बोद्रवट काव                   | -11- HEK                               |
|   | 4)            | कथा मेळान              | 3519 209W.                                   | प्रचम (मेडल)                           |
|   | E)            | खेळ - ह्यावन           | चिकित्सक समूह शिरोळकर-<br>पी 18वी            | चुनीय /।द्वेनीय                        |
|   | (9)           | सांस्कातिक             | कनफ प्रतिष्ठान ,सुंवई .                      | भुग - भीरव                             |
|   | (3)           | ः वर्गातृत्व           | -पि विदे सि श्रियु लक्ट्रा त्योत्लेल<br>२०१८ | हुसर्वोत्कृष्ट स्पर्हक<br>(फिरला-स्पक) |
|   |               |                        |                                              | (ما المامال                            |