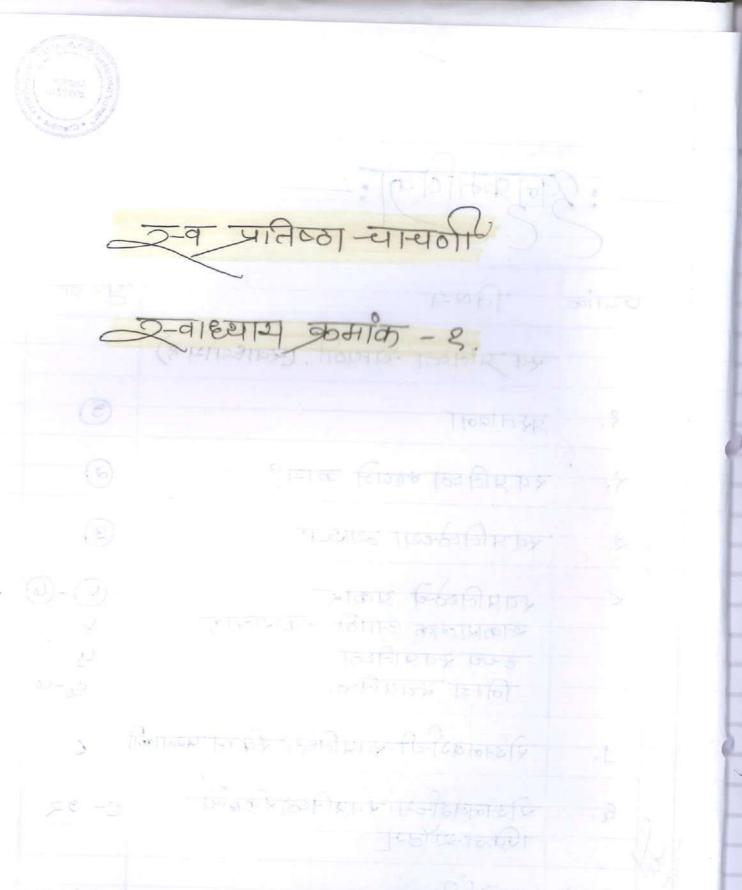

|                                                  | अनुक्रमानिकाः—                                      |                |
|--------------------------------------------------|-----------------------------------------------------|----------------|
|                                                  | CHOPID-IOSPIR PS                                    |                |
| क्रम                                             | ोक विषय                                             | 9.90.          |
|                                                  | स्व प्रतिष्ठा न्यायशी (स्वाध्याम १)                 |                |
| ₹.                                               | प्रभावना.                                           | (5)            |
| 7.                                               | रव प्रतिष्ठा च्हांजे काय?                           | (Q)            |
| 3.                                               | स्व प्रतिष्ठेन्था व्याज्या                          | 3              |
| ₹.                                               | स्वप्रतिष्ठेचे प्रकार<br>सकारात्मक उनाठी नकारात्मक  | · 8 - 6        |
|                                                  | रुख स्वप्रातिष्ठा                                   | 4              |
|                                                  | निम्न स्वप्रतिष्ठ।                                  | Ee-0           |
| 9.                                               | रोड्ननबर्गन्थी स्वप्रितिष्ठा स्केल प्रकार           | [M] (          |
| £.                                               | चोझनबर्जन्या स्वप्रतिष्ठा स्क्रेनचे<br>चित्रन खॉटस् | e- 92          |
| PRINGE<br>embur Sarvankash                       | Shikshanshastra                                     | 93-98          |
| Mahavidy<br>Ramkrishnan Cher<br>hembur Naka, Mui | alaya<br>nburkar Merg,                              | अप <b>-</b> ७६ |
| e.                                               | संदर्भमुचि.                                         | 96             |