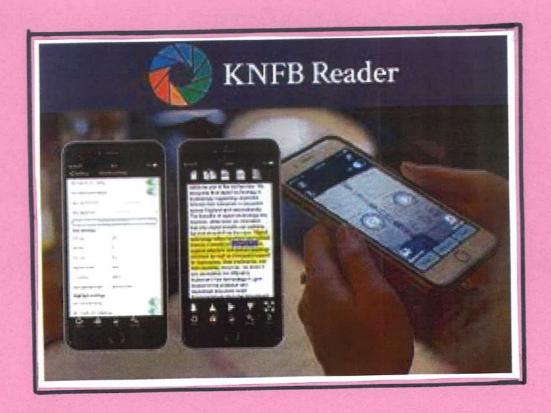

### SSR Criterion 2: Teaching-learning and Evaluation

A variety of assignments given and assessed for theory courses

1. Samples of assessed assignments for theory courses of different Programmes

#### 2.4 Competency and Skill Development

2.4.7 Samples of assessed assignments for theory courses of different programmes

Principal
Principal
Chembur Sarvankash Shikshanshastra
Mahavidyalaya
R.C. Marg, Chembur, Mumbai - 400 071.